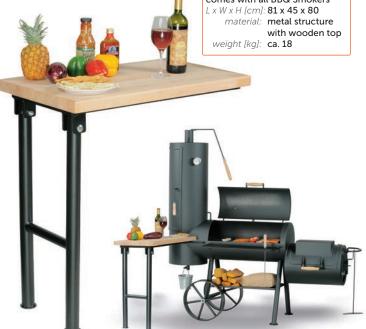

# **TABLE**

comes with all BBQ Smokers L x W x H [cm]: **81 x 45 x 80** 

**WOK PAN** 

**CAST IRON DESK** 

**CHAMOTTE PLATE** 

**STEEL FIRE GRATES** 

STAINLESS STEEL COOKING GRATES

**WOODEN HANDLES** 