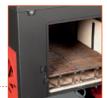

**REGULATION FLAP** 

to regulate the upward and downward heating.

**STAINLESS STEEL PLATE** to cook steaks and other meals.

**FIRE CHAMBER** 

where wood or charcoal is stoked. The chamber has a two-layer coating and chamotte cladding for an efficient heating and is equipped with massive fire grates.

**TENDER** 

is used for direct cooking of sausages and other meats.

CHIMNEY -**SMOKING CHAMBER** The chimney can be easily replaced by an additional

smoking chamber.

**GRILLING CHAMBER WITH THREE LIDS** 

you can grill a different meal under each lid separately or you can connect the first and the second lid to obtain a large one and use the space for grilling half a piglet or any other big piece of meat.