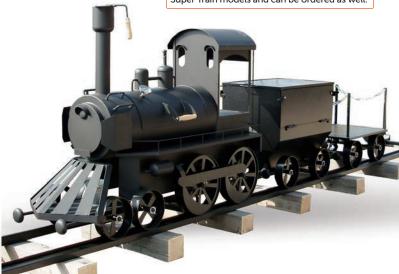

# **GRILL TRAIN**

Our special product range SMOKY FUN Grill Train and Super Train has reached almost a cult status among Smokers. The production of these models being extremely demanding, only a limited number of these models can be manufactured. The standard size of the Grill Train model is 16". The Super Train model (20", 24" and 28") is made to order according to the requests of the customer (different lengths and versions). Rails and trailer go nicely with our Grill Train and Super Train models and can be ordered as well.

# Made-to-order Smokers – customized products

This Smoky Fun Super Train was built upon special order in 2013. The locomotive and the tender go together with rails and a trailer with a protective cover. The trailer is equipped with rails to facilitate transportation as well as with an electrical winch for easy loading and unloading.

# **SMOKY FUN SUPER TRAIN 24"**

L x W x H [cm]: 450 x 80 x 200

Grilling area [cm]: 275 x 58 lower grilling chamber 275 x 25 upper grilling chamber 3x ø 28 smoking chamber

50 x 50 stainless steel plate 150 x 80 tender

ø of the body of the grill: 24" (60 cm) material [mm]: sheet 6

weight [kg]: 820 locomotive, 150 tender

After removing the stainless steel plate you can cook any food you wish in the pot over an open fire. The wire serves to adjust the height of the pot above the fire, thus regulating the temperature.