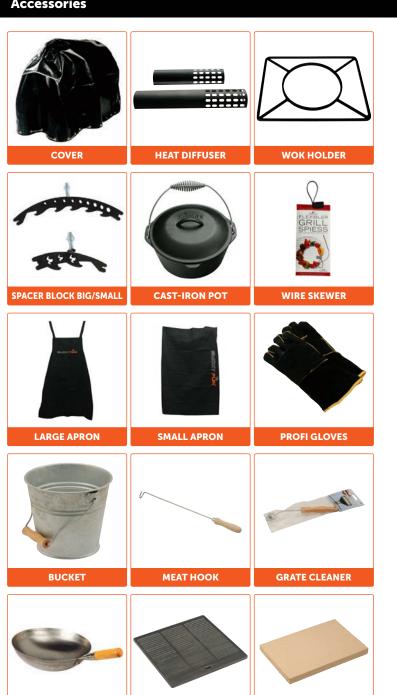

#### COOKING

All our BBQ Smokers are equipped with a griddle placed above the fire chamber. You can use it for cooking or for keeping your food warm. Thanks to the rotating arm and suspended pot (see sccesories) or using the wok pan holder and a wok pan (see accessories) you can prepare excellent side dishes to your main grilled meal.

#### **ROTATING ARM**

It can be used to hang a cast-iron pot and cook different foods directly above the heat or to prepare tea or coffee (with open fire chamber lid).

#### **WOK PAN HOLDER**

The wok pan holder shall be placed directly in the fire chamber. You can easily put the wok pan on it and prepare a delicious Asian dish.

#### SPACER BLOCK

It is used to increase the air inflow into the fire chamber and to regulate the temperature in the grilling chamber.