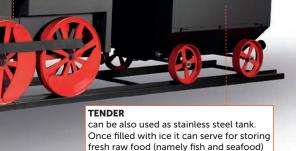

**TENDER** 

is used for direct cooking of sausages and other meats.

CHIMNEY -**SMOKING CHAMBER** The chimney can be easily replaced by an additional

smoking chamber.

**GRILLING CHAMBER WITH THREE LIDS** 

you can grill a different meal under each lid separately or you can connect the first and the second lid to obtain a large one and use the space for grilling half a piglet or any other big piece of meat.