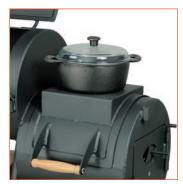

#### COOKING

All our BBQ Smokers are equipped with a griddle placed above the fire chamber. You can use it for cooking or for keeping your food warm. Thanks to the rotating arm and suspended pot (see sccesories) or using the wok pan holder and a wok pan (see accessories) you can prepare excellent side dishes to your main grilled meal.

#### **ROTATING ARM**

It can be used to hang a cast-iron pot and cook different foods directly above the heat or to prepare tea or coffee (with open fire chamber lid).