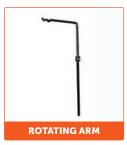

#### COOKING

All our BBQ Smokers are equipped with a griddle placed above the fire chamber. You can use it for cooking or for keeping your food warm. Thanks to the rotating arm and suspended pot (see sccesories) or using the wok pan holder and a wok pan (see accessories) you can prepare excellent side dishes to your main grilled meal.

#### **ROTATING ARM**

It can be used to hang a cast-iron pot and cook different foods directly above the heat or to prepare tea or coffee (with open fire chamber lid).