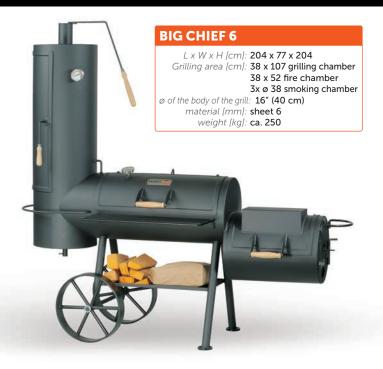

# Models for passionate connoisseurs and professionals

Having our own production unit allows us to accommodate our customers' special requirements and to manufacture and deliver customized products in reasonable time.

We are able to adjust and customize standard models as well as to design and manufacture corner models mounted on a trailer or large grills to be permanently installed in a restaurant exterior. Smoky Fun is the right partner for all BBQ amateurs as well as professionals.