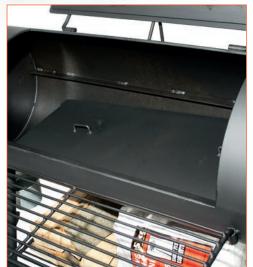

### REVERSE FLOW – HEAT DIFFUSER INSIDE THE GRILL

Models with reverse flow system are equipped with a heat diffusion plate situated in the grilling chamber. It makes the hot air coming from the fire chamber circulate to the far end of the grilling chamber and back to the chimney. The temperature is evenly distributed inside the grilling chamber which makes the cooking gentler. The reverse flow system is suitable for cooking larger pieces of meat such as ribs or pulled pork.

## **REGULATION FLAP**

(Regulation flap for downward and upward heating and heat diffuser are part of the standard equipment of Smoky Fun models from 20") The heat diffuser is located at the bottom of the grilling chamber. It makes the air circulate where it is needed at a given moment. The regulation flap is used to open and close the inlet of air into the grilling chamber thus facilitating the air inflow control.