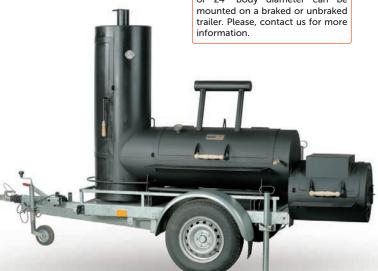

# **PARTY WAGON 6** REVERSE FLOW

L x W x H [cm]: 175 x 77 x 170

Grilling area [cm]: 38 x 98 grilling chamber

38 x 52 fire chamber

ø of the body of the grill: 16" (40 cm) material [mm]: sheet 6

weight [kg]: ca. 180

# **BBQ TRAILERS**

All Smoky Fun models with 20" or 24" body diameter can be information.