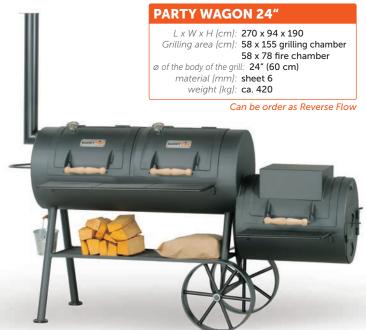

# Comparison chart of the SMOKY FUN products

SMOKY FUN

| • 125<br>• 140<br>• 195                 | 70,7                             | • 125<br>• 140<br>• 195<br>• 145        | • 125<br>• 140<br>• 195<br>• 145 | • 125<br>• 140<br>• 195<br>• 180<br>• 250                            | • 125<br>• 140<br>• 195<br>• 180<br>• 250<br>• 320                                     | <ul> <li>125</li> <li>140</li> <li>195</li> <li>145</li> <li>250</li> <li>320</li> <li>450</li> <li>420</li> </ul> | <ul> <li>125</li> <li>140</li> <li>195</li> <li>145</li> <li>250</li> <li>320</li> <li>450</li> <li>420</li> <li>610</li> </ul> | • 125<br>• 140<br>• 195<br>• 180<br>• 250<br>• 420<br>• 420                          | • 125<br>• 140<br>• 195<br>• 180<br>• 250<br>• 320<br>• 450<br>• 610        | • 125<br>• 140<br>• 195<br>• 180<br>• 250<br>• 320<br>• 450<br>• 420<br>• 610               |
|-----------------------------------------|----------------------------------|-----------------------------------------|----------------------------------|----------------------------------------------------------------------|----------------------------------------------------------------------------------------|--------------------------------------------------------------------------------------------------------------------|---------------------------------------------------------------------------------------------------------------------------------|--------------------------------------------------------------------------------------|-----------------------------------------------------------------------------|---------------------------------------------------------------------------------------------|
| • • • • • • • • • • • • • • • • • • • • |                                  | • • • • • • • • • • • • • • • • • • • • |                                  |                                                                      |                                                                                        | • • • • • • • • • • • • • • • • • • •                                                                              |                                                                                                                                 | • • • • • • • • • • • • • • • • • • •                                                | . 144<br>                                                                   |                                                                                             |
| • • •                                   | •                                |                                         |                                  |                                                                      |                                                                                        |                                                                                                                    |                                                                                                                                 | • • • • • • •                                                                        |                                                                             |                                                                                             |
| •                                       | •                                | •                                       | • • •                            | • • • • •                                                            | • • • • •                                                                              | • • • • • •                                                                                                        |                                                                                                                                 |                                                                                      |                                                                             |                                                                                             |
| Ŋ                                       | ı C                              | 5                                       | വവ                               | O O O                                                                | ט ט ט ט ט                                                                              | o o o o u u                                                                                                        | w w w w w w                                                                                                                     | w w w w w                                                                            | n o o o o u                                                                 |                                                                                             |
|                                         | 3x Ø 38                          |                                         |                                  | -<br>3x Ø 38                                                         | 3x Ø 38<br>3x Ø 48                                                                     | × Ø 38 × Ø 48 × Ø 48                                                                                               | 3x Ø 58<br>3x Ø 58<br>3x Ø 58                                                                                                   | × 0 38<br>× 0 48<br>× 0 58                                                           | × × × × × × × × × × × × × × × × × × ×                                       | × × × × × × × × × × × × × × × × × × ×                                                       |
|                                         | 5× Ø 3                           | '                                       | ' '                              | 3× 0 3                                                               | 3, 3, 5, 7, 8, 9, 9, 9, 9, 9, 9, 9, 9, 9, 9, 9, 9, 9,                                  | 3 × 0 × 2 × 0 × 2 × 0 × 2 × 0 × 2 × 0 × 2 × 0 × 2 × 0 × 2 × 0 × 0                                                  | 3 × 0 × 3 × 0 × 3 × 0 × 0 × 0 × 0 × 0 ×                                                                                         | 3x 3                                             | 3 × × × × × × × × × × × × × × × × × × ×                                     | x x x x x x x x x x x x x x x x x x x                                                       |
| 200                                     | 38 x 52                          | 0 < 00                                  | 38 x 52                          | 38 × 52<br>38 × 52<br>48 × 61                                        | 38 x 52<br>38 x 52<br>38 x 52<br>48 x 61<br>48 x 61                                    | 38 x 52<br>38 x 52<br>38 x 52<br>48 x 61<br>48 x 61<br>58 x 78                                                     | 38 x 52<br>38 x 52<br>48 x 61<br>48 x 61<br>48 x 61<br>58 x 78<br>58 x 78                                                       | 38 x 52<br>38 x 52<br>38 x 52<br>48 x 61<br>48 x 61<br>58 x 78<br>58 x 78<br>58 x 78 | 38 x 52<br>38 x 52<br>48 x 61<br>48 x 61<br>58 x 78<br>58 x 78<br>AL GRILLS | 38 x 52<br>38 x 52<br>48 x 61<br>48 x 61<br>58 x 78<br>58 x 78<br>0 50<br>38 x 72           |
|                                         | (107                             |                                         | 86 ×                             | x 98<br>( 107<br>( 122                                               | × 98<br>(107<br>(122<br>(122                                                           | × 98 (107 (122 (155                                                                                                |                                                                                                                                 | ARCOAL                                                                               | × 98<br>(107<br>(122<br>(122<br>(155<br>(140<br>(140                        | × 98 (107 (122 (125 (155 (140                                                               |
|                                         | 38 x 98<br>38 x 107              |                                         | 38 x 98                          | 38 × 98<br>38 × 107<br>48 × 122                                      | 38 × 98<br>38 × 107<br>48 × 122<br>48 × 122                                            | 38 × 98<br>38 × 107<br>48 × 122<br>48 × 125<br>58 × 155                                                            | 38 x 98<br>38 x 107<br>48 x 122<br>48 x 122<br>58 x 155                                                                         | 38 x 3<br>38 x 1<br>48 x 1<br>48 x 1<br>58 x 1<br>58 x 1<br>1 ASSIC C                | 38 × 3<br>38 × 1<br>48 × 1<br>48 × 1<br>58 × 1<br>58 × 1                    | 38 × 1<br>38 × 1<br>48 × 1<br>48 × 1<br>58 × 1<br>58 × 1                                    |
| $142 \times 77 \times 149$              | 175 × 77 × 170<br>204 × 77 × 204 | 142 × 77 × 149                          | 142 × 77 × 149<br>175 × 77 × 170 | 142 × 77 × 149<br>175 × 77 × 170<br>204 × 77 × 204<br>220 × 88 × 180 | 142 × 77 × 149<br>175 × 77 × 170<br>204 × 77 × 204<br>220 × 88 × 180<br>275 × 88 × 220 | 142 × 77 × 149<br>175 × 77 × 170<br>204 × 77 × 204<br>220 × 88 × 180<br>275 × 88 × 220<br>270 × 94 × 190           | 142 × 77 × 149<br>175 × 77 × 170<br>204 × 77 × 204<br>220 × 88 × 180<br>275 × 88 × 220<br>270 × 94 × 190<br>320 × 94 × 220      |                                                                                      |                                                                             |                                                                                             |
| 9                                       | ט ט ט                            | 9                                       | 9 9                              | 9 9 9                                                                | 9 9 9 9                                                                                | 9 9 9 9 9                                                                                                          | 9 9 9 9 9                                                                                                                       | 00000                                                                                | 9 9 9 9 9 4                                                                 | 0 0 0 0 0 4 4                                                                               |
| 40                                      | 40 40 40                         | 40                                      | 40                               | 40<br>40<br>40<br>50                                                 | 40 40 50 50                                                                            | 40<br>40<br>50<br>50<br>60                                                                                         | 40<br>40<br>50<br>50<br>60                                                                                                      | 40<br>40<br>40<br>50<br>50<br>60<br>60                                               | 40<br>40<br>40<br>50<br>50<br>60<br>60                                      | 40<br>40<br>40<br>50<br>60<br>60<br>60<br>60                                                |
|                                         | Party Wagon 5 Big Chief 5        |                                         | arty Wagon 6                     | arty Wagon 6<br>g Chief 6<br>arty Wagon 20"                          | arty Wagon 6 g Chief 6 arty Wagon 20" g Chief 20"                                      | arty Wagon 6 ig Chief 6 arty Wagon 20" ig Chief 20" arty Wagon 24"                                                 | ig Chief 6 ig Chief 20" ig Chief 20" ig Chief 20" arty Wagon 24" ig Chief 24"                                                   | arty Wagon 6 ig Chief 6 arty Wagon 20" ig Chief 20" arty Wagon 24" ig Chief 24"      | ig Chief 6 arty Wagon 20" ig Chief 20" arty Wagon 24" ig Chief 24"          | Big Chief 6 Big Chief 6 Party Wagon 20" Big Chief 20" Party Wagon 24" Big Chief 24" Indiana |