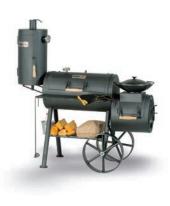

# **GRILL TRAIN**

Our special product range SMOKY FUN Grill Train and Super Train has reached almost a cult status among Smokers. The production of these models being extremely demanding, only a limited number of these models can be manufactured. The standard size of the Grill Train model is 16". The Super Train model (20", 24" and 28") is made to order according to the requests of the customer (different lengths and versions). Rails and trailer go nicely with our Grill Train and Super Train models and can be ordered as well.

# **BBQ TRAILERS**

All Smoky Fun models with 20" or 24" body diameter can be information.