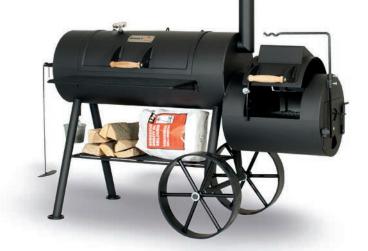

# **PARTY WAGON 6** REVERSE FLOW

L x W x H [cm]: 175 x 77 x 170

Grilling area [cm]: 38 x 98 grilling chamber

38 x 52 fire chamber

ø of the body of the grill: 16" (40 cm) material [mm]: sheet 6

weight [kg]: ca. 180