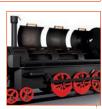

# **GRILL TRAIN**

Our special product range SMOKY FUN Grill Train and Super Train has reached almost a cult status among Smokers. The production of these models being extremely demanding, only a limited number of these models can be manufactured. The standard size of the Grill Train model is 16". The Super Train model (20", 24" and 28") is made to order according to the requests of the customer (different lengths and versions). Rails and trailer go nicely with our Grill Train and Super Train models and can be ordered as well.

# Made-to-order Smokers – customized products

This Smoky Fun Super Train was built upon special order in 2013. The locomotive and the tender go together with rails and a trailer with a protective cover. The trailer is equipped with rails to facilitate transportation as well as with an electrical winch for easy loading and unloading.