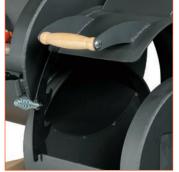

## **REGULATION FLAP**

(Regulation flap for downward and upward heating and heat diffuser are part of the standard equipment of Smoky Fun models from 20") The heat diffuser is located at the bottom of the grilling chamber. It makes the air circulate where it is needed at a given moment. The regulation flap is used to open and close the inlet of air into the grilling chamber thus facilitating the air inflow control.