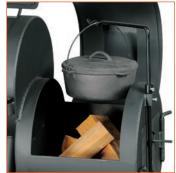

#### **DIRECT GRILLING**

The food is directly exposed to the heat. This method is suitable especially for food that can be cooked in less than 30 minutes. You can use it to prepare sausages and other smoked meats as well as for searing meat (rare steak). Place the food on the grate in the fire chamber and grill it directly over the red-hot coals.

#### **ROTATING ARM**

It can be used to hang a cast-iron pot and cook different foods directly above the heat or to prepare tea or coffee (with open fire chamber lid).