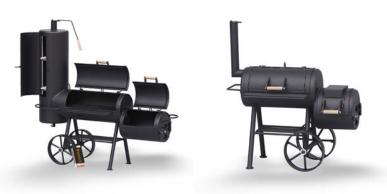

# **PARTY WAGON 6** REVERSE FLOW

L x W x H [cm]: 175 x 77 x 170

Grilling area [cm]: 38 x 98 grilling chamber

38 x 52 fire chamber

ø of the body of the grill: 16" (40 cm) material [mm]: sheet 6

weight [kg]: ca. 180