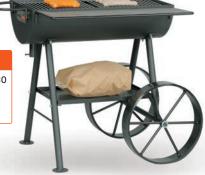

# **PARTY WAGON 6** REVERSE FLOW

L x W x H [cm]: 175 x 77 x 170

Grilling area [cm]: 38 x 98 grilling chamber

38 x 52 fire chamber

ø of the body of the grill: 16" (40 cm) material [mm]: sheet 6

weight [kg]: ca. 180