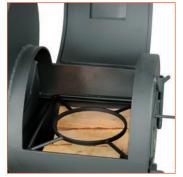

### REVERSE FLOW – HEAT DIFFUSER INSIDE THE GRILL

Models with reverse flow system are equipped with a heat diffusion plate situated in the grilling chamber. It makes the hot air coming from the fire chamber circulate to the far end of the grilling chamber and back to the chimney. The temperature is evenly distributed inside the grilling chamber which makes the cooking gentler. The reverse flow system is suitable for cooking larger pieces of meat such as ribs or pulled pork.

## **REGULATION FLAP**

(Regulation flap for downward and upward heating and heat diffuser are part of the standard equipment of Smoky Fun models from 20") The heat diffuser is located at the bottom of the grilling chamber. It makes the air circulate where it is needed at a given moment. The regulation flap is used to open and close the inlet of air into the grilling chamber thus facilitating the air inflow control.