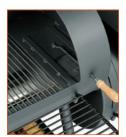

# **HOW DO SMOKY FUN GRILLS WORK?**

Handling our Smoky Fun grills is very easy. The principle is similar to that of a stove. Make fire in the fire chamber, open the regulation flap on the chimney and the flap regulating the air inlet into the fire chamber and wait until the desired temperature is reached. You can monitor the temperature on the bimetal thermometer on the fire chamber. Once the required temperature is reached, close the regulation flaps and start grilling.

You can easily regulate the temperature needed for the different cooking methods by using the air inlet flap, chimney flap and the fire chamber lid.

(See a short film explaining the handling of our grills on www.smokyfun.net VIDEO: SMOKY FUN grilling and smoking.)