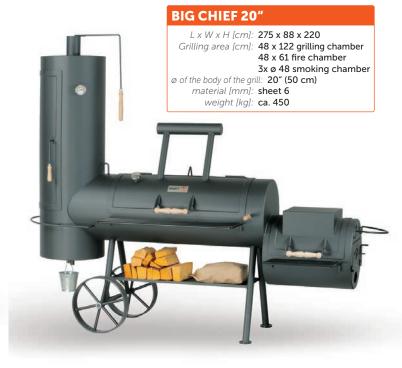

# **GRILL TRAIN**

Our special product range SMOKY FUN Grill Train and Super Train has reached almost a cult status among Smokers. The production of these models being extremely demanding, only a limited number of these models can be manufactured. The standard size of the Grill Train model is 16". The Super Train model (20", 24" and 28") is made to order according to the requests of the customer (different lengths and versions). Rails and trailer go nicely with our Grill Train and Super Train models and can be ordered as well.

# **BBQ TRAILERS**

All Smoky Fun models with 20" or 24" body diameter can be information.