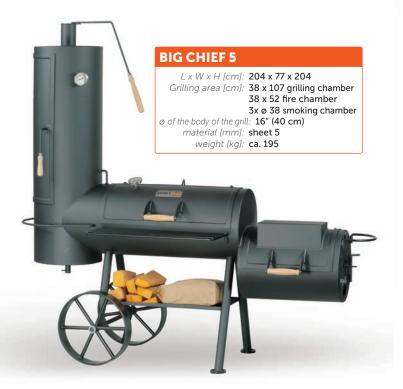

at or to prepare tea or coffee (with open fire chamber lid).



#### **WOK PAN HOLDER**

The wok pan holder shall be placed directly in the fire chamber. You can easily put the wok pan on it and prepare a delicious Asian dish.



#### SPACER BLOCK

It is used to increase the air inflow into the fire chamber and to regulate the temperature in the grilling chamber.







## **REGULATION FLAP**

(Regulation flap for downward and upward heating and heat diffuser are part of the standard equipment of Smoky Fun models from 20") The heat diffuser is located at the bottom of the grilling chamber. It makes the air circulate where it is needed at a given moment. The regulation flap is used to open and close the inlet of air into the grilling chamber thus facilitating the air inflow control.











# **PARTY WAGON 6** REVERSE FLOW

L x W x H [cm]: 175 x 77 x 170

Grilling area [cm]: 38 x 98 grilling chamber

38 x 52 fire chamber

ø of the body of the grill: 16" (40 cm) material [mm]: sheet 6

weight [kg]: ca. 180





# Models for passionate connoisseurs and professionals















Having our own production unit allows us to accommodate our customers' special requirements and to manufacture and deliver customized products in reasonable time.

We are able to adjust and customize standard models as well as to design and manufacture corner models mounted on a trailer or large grills to be permanently installed in a restaurant exterior. Smoky Fun is the right partner for all BBQ amateurs as well as professionals.









# **GRILL TRAIN**

Our special product range SMOKY FUN Gr