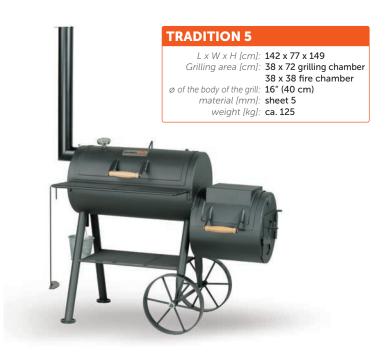

the heat or to prepare tea or coffee (with open fire chamber lid).



#### **WOK PAN HOLDER**

The wok pan holder shall be placed directly in the fire chamber. You can easily put the wok pan on it and prepare a delicious Asian dish.



#### SPACER BLOCK

It is used to increase the air inflow into the fire chamber and to regulate the temperature in the grilling chamber.







## **REGULATION FLAP**

(Regulation flap for downward and upward heating and heat diffuser are part of the standard equipment of Smoky Fun models from 20") The heat diffuser is located at the bottom of the grilling chamber. It makes the air circulate where it is needed at a given moment. The regulation flap is used to open and close the inlet of air into the grilling chamber thus facilitating the air inflow control.











# **PARTY WAGON 6** REVERSE FLOW

L x W x H [cm]: 175 x 77 x 170

Grilling area [cm]: 38 x 98 grilling chamber

38 x 52 fire chamber

ø of the body of the grill: 16" (40 cm) material [mm]: sheet 6

weight [kg]: ca. 180





# Models for passionate connoisseurs and professionals















Having our own production unit allows us to accommodate our customers' special requirements and to manufacture and deliver customized products in reasonable time.

We are able to adjust and customize standard models as well as to design and manufacture corner models mounted on a trailer or large grills to be permanently installed in a restaurant exterior. Smoky Fun is the right partner for all BBQ amateurs as well as professionals.









# **GRILL TRAIN**

Our special product range SMOKY