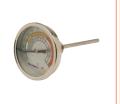

# **HOW DO SMOKY FUN GRILLS WORK?**

Handling our Smoky Fun grills is very easy. The principle is similar to that of a stove. Make fire in the fire chamber, open the regulation flap on the chimney and the flap regulating the air inlet into the fire chamber and wait until the desired temperature is reached. You can monitor the temperature on the bimetal thermometer on the fire chamber. Once the required temperature is reached, close the regulation flaps and start grilling.

A handy thermometer to monitor the working temperature (in °C) with indication of temperatures for different cooking methods.

The thermometer is included in the standard equipment of Smoky Fun grills.

SMOKING