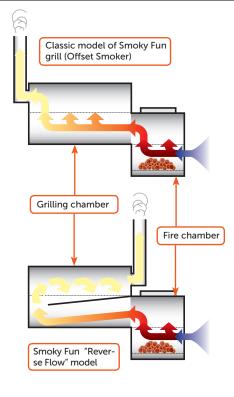

# **HOW DO SMOKY FUN GRILLS WORK?**

Handling our Smoky Fun grills is very easy. The principle is similar to that of a stove. Make fire in the fire chamber, open the regulation flap on the chimney and the flap regulating the air inlet into the fire chamber and wait until the desired temperature is reached. You can monitor the temperature on the bimetal thermometer on the fire chamber. Once the required temperature is reached, close the regulation flaps and start grilling.

In our classic Smoky Fun models (Offset Smoker) the air flows into the fire chamber where it is heated and then circulates into the grilling chamber. Its temperature gradually decreases with the distance from the fire chamber before it is released through the chimney. The difference in temperature in the grilling chamber can be of 20°C to 50°C. This difference can be reduced thanks to a heat diffuser.

In the Smoky Fun Reverse Flow models the heat diffuser distributes the hot air in such a way that the difference in temperature in the grilling chamber is of 2°C to 4°C. The chimney is installed on the opposite side of the grill. The hot air thus circulates longer and can be equally distributed inside the grilling chamber.

#### **REVERSE FLOW - CHIMNEY**

The chimney of the reverse flow models can be placed on either side of the grill. When it is mounted on the opposite side from the fire chamber, they work as offset smokers; when it is mounted next to the fire chamber, they use the reverse flow system.

### REVERSE FLOW – HEAT DIFFUSER INSIDE THE GRILL

Models with reverse flow system are equipped with a heat diffusion plate situated in the grilling chamber. It makes the hot air coming from the fire chamber circulate to the far end of the grilling chamber and back to the chimney. The temperature is evenly distributed inside the grilling chamber which makes the cooking gentler. The reverse flow system is suitable for cooking larger pieces of meat such as ribs or pulled pork.