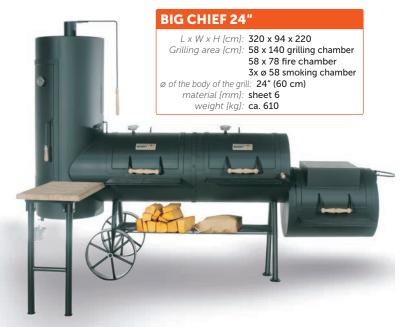

# Comparison chart of the SMOKY FUN products

SMOKY FUN

| • 125<br>• 140<br>• 195                 | 70,7                             | • 125<br>• 140<br>• 195<br>• 145        | • 125<br>• 140<br>• 195<br>• 145 | • 125<br>• 140<br>• 195<br>• 180<br>• 250                            | • 125<br>• 140<br>• 195<br>• 180<br>• 250<br>• 320                                     | <ul> <li>125</li> <li>140</li> <li>195</li> <li>145</li> <li>250</li> <li>320</li> <li>450</li> <li>420</li> </ul> | <ul> <li>125</li> <li>140</li> <li>195</li> <li>145</li> <li>250</li> <li>320</li> <li>450</li> <li>420</li> <li>610</li> </ul> | • 125<br>• 140<br>• 195<br>• 180<br>• 250<br>• 420<br>• 420                          | • 125<br>• 140<br>• 195<br>• 180<br>• 250<br>• 320<br>• 450<br>• 610        | • 125<br>• 140<br>• 195<br>• 180<br>• 250<br>• 320<br>• 450<br>• 420<br>• 610               |
|-----------------------------------------|----------------------------------|-----------------------------------------|----------------------------------|----------------------------------------------------------------------|----------------------------------------------------------------------------------------|--------------------------------------------------------------------------------------------------------------------|---------------------------------------------------------------------------------------------------------------------------------|--------------------------------------------------------------------------------------|-----------------------------------------------------------------------------|---------------------------------------------------------------------------------------------|
| • • • • • • • • • • • • • • • • • • • • |                                  | • • • • • • • • • • • • • • • • • • • • |                                  |                                                                      |                                                                                        | • • • • • • • • • • • • • • • • • • •                                                                              |                                                                                                                                 | • • • • • • • • • • • • • • • • • • •                                                | . 144<br>                                                                   |                                                                                             |
| • • •                                   | •                                |                                         |                                  |                                                                      |                                                                                        |                                                                                                                    |                                                                                                                                 | • • • • • • •                                                                        |                                                                             |                                                                                             |
| •                                       | •                                | •                                       | • • •                            | • • • • •                                                            | • • • • •                                                                              | • • • • • •                                                                                                        |                                                                                                                                 |                                                                                      |                                                                             |                                                                                             |
| Ŋ                                       | ı C                              | 5                                       | വവ                               | O O O                                                                | ט ט ט ט ט                                                                              | o o o o u u                                                                                                        | w w w w w w                                                                                                                     | w w w w w                                                                            | n o o o o u                                                                 |                                                                                             |
|                                         | 3x Ø 38                          |                                         |                                  | -<br>3x Ø 38                                                         | 3x Ø 38<br>3x Ø 48                                                                     | × Ø 38 × Ø 48 × Ø 48                                                                                               | 3x Ø 58<br>3x Ø 58<br>3x Ø 58                                                                                                   | × 0 38<br>× 0 48<br>× 0 58                                                           | × × × × × × × × × × × × × × × × × × ×                                       | × × × × × × × × × × × × × × × × × × ×                                                       |
|                                         | 5× Ø 3                           | '                                       | ' '                              | 3× 0 3                                                               | 3, 3, 5, 7, 8, 9, 9, 9, 9, 9, 9, 9, 9, 9, 9, 9, 9, 9,                                  | 3 × 0 × 2 × 0 × 2 × 0 × 2 × 0 × 2 × 0 × 2 × 0 × 2 × 0 × 2 × 0 × 0                                                  | 3 × 0 × 3 × 0 × 3 × 0 × 0 × 0 × 0 × 0 ×                                                                                         | 3x 3                                             | 3 × × × × × × × × × × × × × × × × × × ×                                     | x x x x x x x x x x x x x x x x x x x                                                       |
| 200                                     | 38 x 52                          | 0 < 00                                  | 38 x 52                          | 38 × 52<br>38 × 52<br>48 × 61                                        | 38 x 52<br>38 x 52<br>38 x 52<br>48 x 61<br>48 x 61                                    | 38 x 52<br>38 x 52<br>38 x 52<br>48 x 61<br>48 x 61<br>58 x 78                                                     | 38 x 52<br>38 x 52<br>48 x 61<br>48 x 61<br>48 x 61<br>58 x 78<br>58 x 78                                                       | 38 x 52<br>38 x 52<br>38 x 52<br>48 x 61<br>48 x 61<br>58 x 78<br>58 x 78<br>58 x 78 | 38 x 52<br>38 x 52<br>48 x 61<br>48 x 61<br>58 x 78<br>58 x 78<br>AL GRILLS | 38 x 52<br>38 x 52<br>48 x 61<br>48 x 61<br>58 x 78<br>58 x 78<br>0 50<br>38 x 72           |
|                                         | (107                             |                                         | 86 ×                             | x 98<br>( 107<br>( 122                                               | × 98<br>(107<br>(122<br>(122                                                           | × 98 (107 (122 (155                                                                                                |                                                                                                                                 | ARCOAL                                                                               | × 98<br>(107<br>(122<br>(122<br>(155<br>(140<br>(140                        | × 98 (107 (122 (125 (155 (140                                                               |
|                                         | 38 x 98<br>38 x 107              |                                         | 38 x 98                          | 38 × 98<br>38 × 107<br>48 × 122                                      | 38 × 98<br>38 × 107<br>48 × 122<br>48 × 122                                            | 38 × 98<br>38 × 107<br>48 × 122<br>48 × 125<br>58 × 155                                                            | 38 x 98<br>38 x 107<br>48 x 122<br>48 x 122<br>58 x 155                                                                         | 38 x 3<br>38 x 1<br>48 x 1<br>48 x 1<br>58 x 1<br>58 x 1<br>1 ASSIC C                | 38 × 3<br>38 × 1<br>48 × 1<br>48 × 1<br>58 × 1<br>58 × 1                    | 38 × 1<br>38 × 1<br>48 × 1<br>48 × 1<br>58 × 1<br>58 × 1                                    |
| $142 \times 77 \times 149$              | 175 × 77 × 170<br>204 × 77 × 204 | 142 × 77 × 149                          | 142 × 77 × 149<br>175 × 77 × 170 | 142 × 77 × 149<br>175 × 77 × 170<br>204 × 77 × 204<br>220 × 88 × 180 | 142 × 77 × 149<br>175 × 77 × 170<br>204 × 77 × 204<br>220 × 88 × 180<br>275 × 88 × 220 | 142 × 77 × 149<br>175 × 77 × 170<br>204 × 77 × 204<br>220 × 88 × 180<br>275 × 88 × 220<br>270 × 94 × 190           | 142 × 77 × 149<br>175 × 77 × 170<br>204 × 77 × 204<br>220 × 88 × 180<br>275 × 88 × 220<br>270 × 94 × 190<br>320 × 94 × 220      |                                                                                      |                                                                             |                                                                                             |
| 9                                       | ט ט ט                            | 9                                       | 9 9                              | 9 9 9                                                                | 9 9 9 9                                                                                | 9 9 9 9 9                                                                                                          | 9 9 9 9 9                                                                                                                       | 00000                                                                                | 9 9 9 9 9 4                                                                 | 0 0 0 0 0 4 4                                                                               |
| 40                                      | 40 40 40                         | 40                                      | 40                               | 40<br>40<br>40<br>50                                                 | 40 40 50 50                                                                            | 40<br>40<br>50<br>50<br>60                                                                                         | 40<br>40<br>50<br>50<br>60                                                                                                      | 40<br>40<br>40<br>50<br>50<br>60<br>60                                               | 40<br>40<br>40<br>50<br>50<br>60<br>60                                      | 40<br>40<br>40<br>50<br>60<br>60<br>60<br>60                                                |
|                                         | Party Wagon 5 Big Chief 5        |                                         | arty Wagon 6                     | arty Wagon 6<br>g Chief 6<br>arty Wagon 20"                          | arty Wagon 6 g Chief 6 arty Wagon 20" g Chief 20"                                      | arty Wagon 6 ig Chief 6 arty Wagon 20" ig Chief 20" arty Wagon 24"                                                 | ig Chief 6 ig Chief 20" ig Chief 20" ig Chief 20" arty Wagon 24" ig Chief 24"                                                   | arty Wagon 6 ig Chief 6 arty Wagon 20" ig Chief 20" arty Wagon 24" ig Chief 24"      | ig Chief 6 arty Wagon 20" ig Chief 20" arty Wagon 24" ig Chief 24"          | Big Chief 6 Big Chief 6 Party Wagon 20" Big Chief 20" Party Wagon 24" Big Chief 24" Indiana |