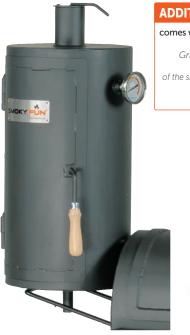

A handy thermometer to monitor the working temperature (in °C) with indication of temperatures for different cooking methods.

The thermometer is included in the standard equipment of Smoky Fun grills.

SMOKING

# **ADDITIONAL SMOKING CHAMBER**

comes with Tradition 16" and Party Wagon 16"

ø x H [cm]: **30 x 75** Grilling area [cm]: 2x ø 28

ø of the body

of the smoking chamber: 12" (30 cm)

material [mm]: sheet 3 weight [kg]: ca. 22