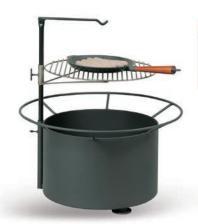

#### **ROTATING ARM**

It can be used to hang a cast-iron pot and cook different foods directly above the heat or to prepare tea or coffee (with open fire chamber lid).

ø of the body of the grill: 24" (60 cm) material [mm]: sheet 6

weight [kg]: 820 locomotive, 150 tender

After removing the stainless steel plate you can cook any food you wish in the pot over an open fire. The wire serves to adjust the height of the pot above the fire, thus regulating the temperature.