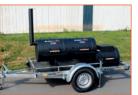

# **BBQ TRAILERS**

All Smoky Fun models with 20" or 24" body diameter can be information.