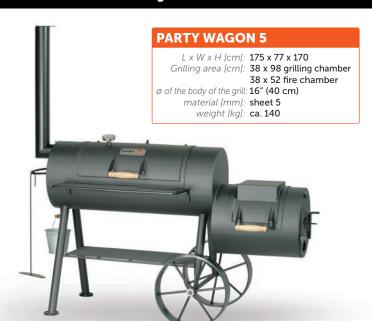

# **PARTY WAGON 6** REVERSE FLOW

L x W x H [cm]: 175 x 77 x 170

Grilling area [cm]: 38 x 98 grilling chamber

38 x 52 fire chamber

ø of the body of the grill: 16" (40 cm) material [mm]: sheet 6

weight [kg]: ca. 180