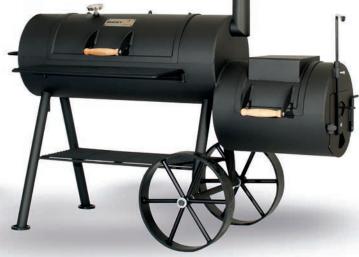

# **PARTY WAGON 6** REVERSE FLOW

L x W x H [cm]: 175 x 77 x 170

Grilling area [cm]: 38 x 98 grilling chamber

38 x 52 fire chamber

ø of the body of the grill: 16" (40 cm) material [mm]: sheet 6

weight [kg]: ca. 180