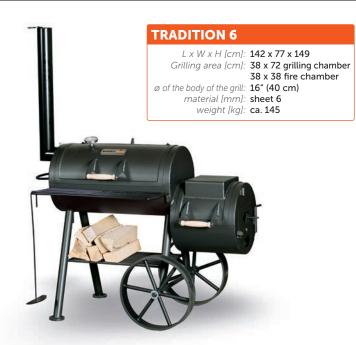

# **PARTY WAGON 6** REVERSE FLOW

L x W x H [cm]: 175 x 77 x 170

Grilling area [cm]: 38 x 98 grilling chamber

38 x 52 fire chamber

ø of the body of the grill: 16" (40 cm) material [mm]: sheet 6

weight [kg]: ca. 180