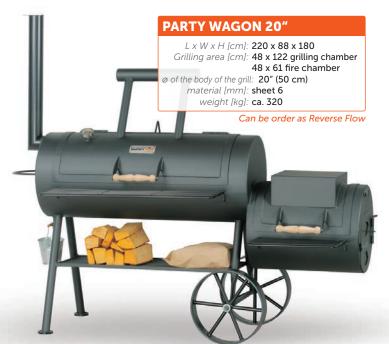

# Comparison chart of the SMOKY FUN products

SMOKY FUN

| • 125<br>• 140<br>• 195                 | 70,7                             | • 125<br>• 140<br>• 195<br>• 145        | • 125<br>• 140<br>• 195<br>• 145 | • 125<br>• 140<br>• 195<br>• 180<br>• 250                            | • 125<br>• 140<br>• 195<br>• 180<br>• 250<br>• 320                                     | <ul> <li>125</li> <li>140</li> <li>195</li> <li>145</li> <li>250</li> <li>320</li> <li>450</li> <li>420</li> </ul> | <ul> <li>125</li> <li>140</li> <li>195</li> <li>145</li> <li>250</li> <li>320</li> <li>450</li> <li>420</li> <li>610</li> </ul> | • 125<br>• 140<br>• 195<br>• 180<br>• 250<br>• 420<br>• 420                          | • 125<br>• 140<br>• 195<br>• 180<br>• 250<br>• 320<br>• 450<br>• 610        | • 125<br>• 140<br>• 195<br>• 180<br>• 250<br>• 320<br>• 450<br>• 420<br>• 610               |
|-----------------------------------------|----------------------------------|-----------------------------------------|----------------------------------|----------------------------------------------------------------------|----------------------------------------------------------------------------------------|--------------------------------------------------------------------------------------------------------------------|---------------------------------------------------------------------------------------------------------------------------------|--------------------------------------------------------------------------------------|-----------------------------------------------------------------------------|---------------------------------------------------------------------------------------------|
| • • • • • • • • • • • • • • • • • • • • |                                  | • • • • • • • • • • • • • • • • • • • • |                                  |                                                                      |                                                                                        | • • • • • • • • • • • • • • • • • • •                                                                              |                                                                                                                                 | • • • • • • • • • • • • • • • • • • •                                                | . 144<br>                                                                   |                                                                                             |
| • • •                                   | •                                |                                         |                                  |                                                                      |                                                                                        |                                                                                                                    |                                                                                                                                 | • • • • • • •                                                                        |                                                                             |                                                                                             |
| •                                       | •                                | •                                       | • • •                            | • • • • •                                                            | • • • • •                                                                              | • • • • • •                                                                                                        |                                                                                                                                 |                                                                                      |                                                                             |                                                                                             |
| Ŋ                                       | ı C                              | 5                                       | വവ                               | O O O                                                                | ט ט ט ט ט                                                                              | o o o o u u                                                                                                        | w w w w w w                                                                                                                     | w w w w w                                                                            | n o o o o u                                                                 |                                                                                             |
|                                         | 3x Ø 38                          |                                         |                                  | -<br>3x Ø 38                                                         | 3x Ø 38<br>3x Ø 48                                                                     | × Ø 38 × Ø 48 × Ø 48                                                                                               | 3x Ø 58<br>3x Ø 58<br>3x Ø 58                                                                                                   | × 0 38<br>× 0 48<br>× 0 58                                                           | × × × × × × × × × × × × × × × × × × ×                                       | × × × × × × × × × × × × × × × × × × ×                                                       |
|                                         | 5× Ø 3                           | '                                       | ' '                              | 3× 0 3                                                               | 3, 3, 5, 7, 8, 9, 9, 9, 9, 9, 9, 9, 9, 9, 9, 9, 9, 9,                                  | 3 × 0 × 2 × 0 × 2 × 0 × 2 × 0 × 2 × 0 × 2 × 0 × 2 × 0 × 2 × 0 × 0                                                  | 3 × 0 × 3 × 0 × 3 × 0 × 0 × 0 × 0 × 0 ×                                                                                         | 3x 3                                             | 3 × × × × × × × × × × × × × × × × × × ×                                     | x x x x x x x x x x x x x x x x x x x                                                       |
| 200                                     | 38 x 52                          | 0 < 00                                  | 38 x 52                          | 38 × 52<br>38 × 52<br>48 × 61                                        | 38 x 52<br>38 x 52<br>38 x 52<br>48 x 61<br>48 x 61                                    | 38 x 52<br>38 x 52<br>38 x 52<br>48 x 61<br>48 x 61<br>58 x 78                                                     | 38 x 52<br>38 x 52<br>48 x 61<br>48 x 61<br>48 x 61<br>58 x 78<br>58 x 78                                                       | 38 x 52<br>38 x 52<br>38 x 52<br>48 x 61<br>48 x 61<br>58 x 78<br>58 x 78<br>58 x 78 | 38 x 52<br>38 x 52<br>48 x 61<br>48 x 61<br>58 x 78<br>58 x 78<br>AL GRILLS | 38 x 52<br>38 x 52<br>48 x 61<br>48 x 61<br>58 x 78<br>58 x 78<br>0 50<br>38 x 72           |
|                                         | (107                             |                                         | 86 ×                             | x 98<br>( 107<br>( 122                                               | × 98<br>(107<br>(122<br>(122                                                           | × 98 (107 (122 (155                                                                                                |                                                                                                                                 | ARCOAL                                                                               | × 98<br>(107<br>(122<br>(122<br>(155<br>(140<br>(140                        | × 98 (107 (122 (125 (155 (140                                                               |
|                                         | 38 x 98<br>38 x 107              |                                         | 38 x 98                          | 38 × 98<br>38 × 107<br>48 × 122                                      | 38 × 98<br>38 × 107<br>48 × 122<br>48 × 122                                            | 38 × 98<br>38 × 107<br>48 × 122<br>48 × 125<br>58 × 155                                                            | 38 x 98<br>38 x 107<br>48 x 122<br>48 x 122<br>58 x 155                                                                         | 38 x 3<br>38 x 1<br>48 x 1<br>48 x 1<br>58 x 1<br>58 x 1<br>1 ASSIC C                | 38 × 3<br>38 × 1<br>48 × 1<br>48 × 1<br>58 × 1<br>58 × 1                    | 38 × 1<br>38 × 1<br>48 × 1<br>48 × 1<br>58 × 1<br>58 × 1                                    |
| $142 \times 77 \times 149$              | 175 × 77 × 170<br>204 × 77 × 204 | 142 × 77 × 149                          | 142 × 77 × 149<br>175 × 77 × 170 | 142 × 77 × 149<br>175 × 77 × 170<br>204 × 77 × 204<br>220 × 88 × 180 | 142 × 77 × 149<br>175 × 77 × 170<br>204 × 77 × 204<br>220 × 88 × 180<br>275 × 88 × 220 | 142 × 77 × 149<br>175 × 77 × 170<br>204 × 77 × 204<br>220 × 88 × 180<br>275 × 88 × 220<br>270 × 94 × 190           | 142 × 77 × 149<br>175 × 77 × 170<br>204 × 77 × 204<br>220 × 88 × 180<br>275 × 88 × 220<br>270 × 94 × 190<br>320 × 94 × 220      |                                                                                      |                                                                             |                                                                                             |
| 9                                       | ט ט ט                            | 9                                       | 9 9                              | 9 9 9                                                                | 9 9 9 9                                                                                | 9 9 9 9 9                                                                                                          | 9 9 9 9 9                                                                                                                       | 00000                                                                                | 9 9 9 9 9 4                                                                 | 0 0 0 0 0 4 4                                                                               |
| 40                                      | 40 40 40                         | 40                                      | 40                               | 40<br>40<br>40<br>50                                                 | 40 40 50 50                                                                            | 40<br>40<br>50<br>50<br>60                                                                                         | 40<br>40<br>50<br>50<br>60                                                                                                      | 40<br>40<br>40<br>50<br>50<br>60<br>60                                               | 40<br>40<br>40<br>50<br>50<br>60<br>60                                      | 40<br>40<br>40<br>50<br>60<br>60<br>60<br>60                                                |
|                                         | Party Wagon 5 Big Chief 5        |                                         | arty Wagon 6                     | arty Wagon 6<br>g Chief 6<br>arty Wagon 20"                          | arty Wagon 6 g Chief 6 arty Wagon 20" g Chief 20"                                      | arty Wagon 6 ig Chief 6 arty Wagon 20" ig Chief 20" arty Wagon 24"                                                 | ig Chief 6 ig Chief 20" ig Chief 20" ig Chief 20" arty Wagon 24" ig Chief 24"                                                   | arty Wagon 6 ig Chief 6 arty Wagon 20" ig Chief 20" arty Wagon 24" ig Chief 24"      | ig Chief 6 arty Wagon 20" ig Chief 20" arty Wagon 24" ig Chief 24"          | Big Chief 6 Big Chief 6 Party Wagon 20" Big Chief 20" Party Wagon 24" Big Chief 24" Indiana |