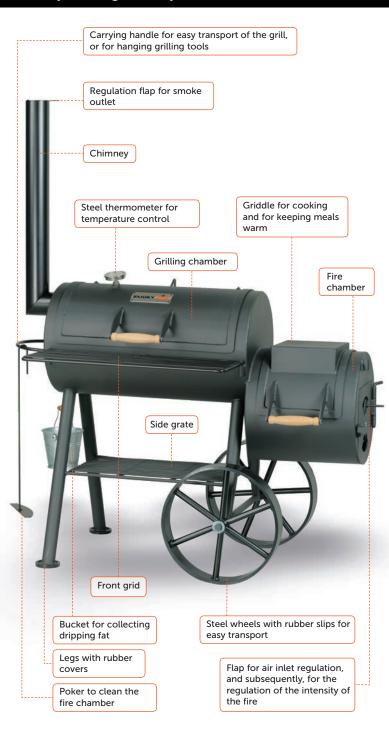

# **HOW DO SMOKY FUN GRILLS WORK?**

Handling our Smoky Fun grills is very easy. The principle is similar to that of a stove. Make fire in the fire chamber, open the regulation flap on the chimney and the flap regulating the air inlet into the fire chamber and wait until the desired temperature is reached. You can monitor the temperature on the bimetal thermometer on the fire chamber. Once the required temperature is reached, close the regulation flaps and start grilling.

You can easily regulate the temperature needed for the different cooking methods by using the air inlet flap, chimney flap and the fire chamber lid.

(See a short film explaining the handling of our grills on www.smokyfun.net VIDEO: SMOKY FUN grilling and smoking.)

In our classic Smoky Fun models (Offset Smoker) the air flows into the fire chamber where it is heated and then circulates into the grilling chamber. Its temperature gradually decreases with the distance from the fire chamber before it is released through the chimney. The difference in temperature in the grilling chamber can be of 20°C to 50°C. This difference can be reduced thanks to a heat diffuser.

In the Smoky Fun Reverse Flow models the heat diffuser distributes the hot air in such a way that the difference in temperature in the grilling chamber is of 2°C to 4°C. The chimney is installed on the opposite side of the grill. The hot air thus circulates longer and can be equally distributed inside the grilling chamber.

A handy thermometer to monitor the working temperature (in °C) with indication of temperatures for different cooking methods.

The thermometer is included in the standard equipment of Smoky Fun grills.

SMOKING

#### **COOKING GRIDDLE**

It can be used for cooking side dishes or for keeping the food warm.

#### SPACER BLOCK

It is used to increase the air inflow into the fire chamber and to regulate the temperature in the grilling chamber.

## **REGULATION FLAP**

(Regulation flap for downward and upward heating and heat diffuser are part of the standard equipment of Smoky Fun models from 20") The heat diffuser is located at the bottom of the grilling chamber. It makes the air circulate where it is needed at a given moment. The regulation flap is used to open and close the inlet of air into the grilling chamber thus facilitating the air inflow control.