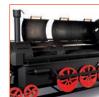

# **GRILL TRAIN**

Our special product range SMOKY FUN Grill Train and Super Train has reached almost a cult status among Smokers. The production of these models being extremely demanding, only a limited number of these models can be manufactured. The standard size of the Grill Train model is 16". The Super Train model (20", 24" and 28") is made to order according to the requests of the customer (different lengths and versions). Rails and trailer go nicely with our Grill Train and Super Train models and can be ordered as well.

# Made-to-order Smokers – customized products

This Smoky Fun Super Train was built upon special order in 2013. The locomotive and the tender go together with rails and a trailer with a protective cover. The trailer is equipped with rails to facilitate transportation as well as with an electrical winch for easy loading and unloading.